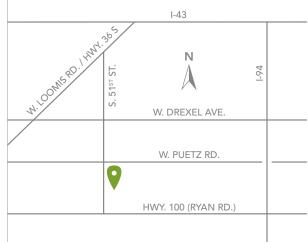

#### **DIRECTIONS**

Located just south of Franklin High School, at the southeast corner of S. 51st St. and W. Puetz Rd.

From I-94: take Exit 321 for Drexel Ave., continue on W. Drexel Ave. and turn left on S. 51st St.

From I-43: take Exit 8A, turn right on WI-36 S/W Loomis Rd. and turn left on S. 51st St.