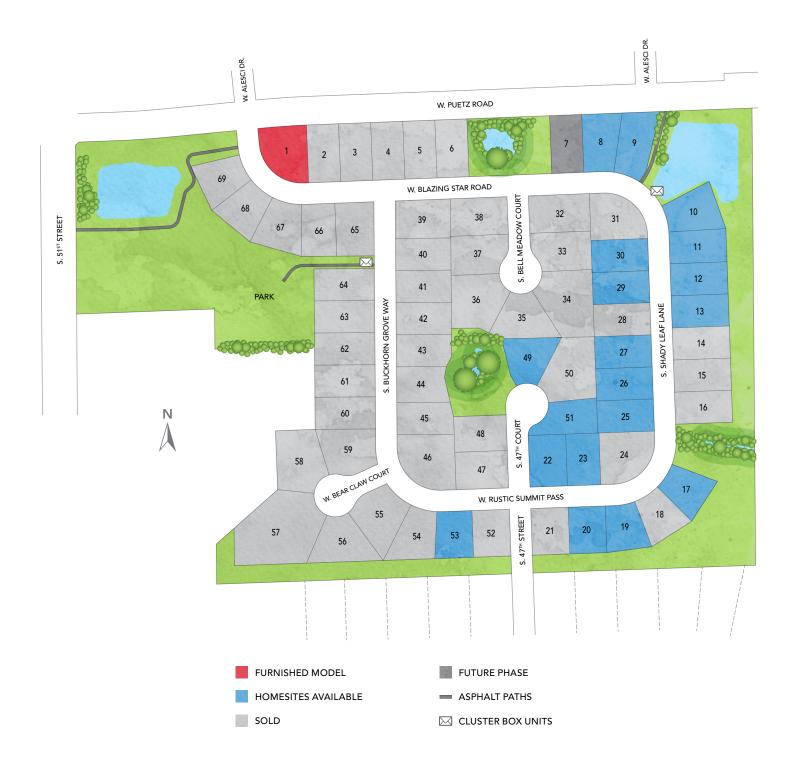

## ASPEN WOODS

## **FRANKLIN**

BE A PART OF THE BEAUTIFUL COMMUNITY THAT IS THE CITY OF FRANKLIN. Experience long-established events, a rich cultural history, miles of vibrant bike paths, and still be close to metropolitan restaurants and shopping. Created by award-winning land developers, Aspen Woods ups the ante on traditional neighborhood planning. With its very own park, trail system and two quiet ponds, Aspen Woods is the quintessential extension of Franklin living.