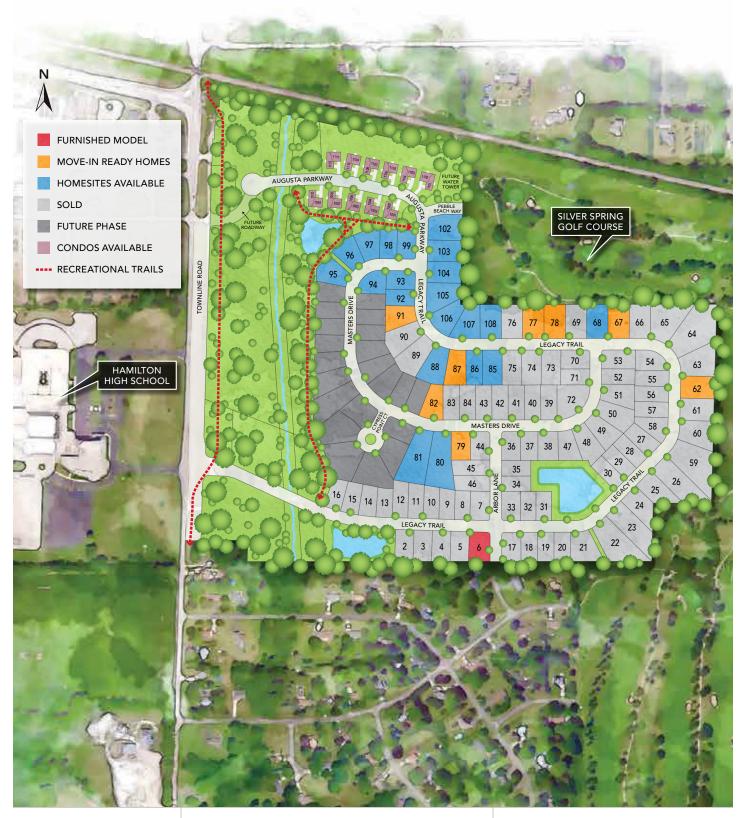

# SILVER SPRING ESTATES

#### FURNISHED MODEL ADDRESS:

N60W21555 Legacy Trail, Menomonee Falls, WI 53051 (Homesite 6)

**DIRECTIONS:** From I-94, take Exit 295 and go north on County Hwy F. Turn right on Lisbon Road, left on Town Line Road and right on Legacy Trail.

### MENOMONEE FALLS

BREATHE IT ALL IN. This is where fresh air mingles with the fragrance of new homesites, putting greens and academia. That's right, with Silver Spring Golf Club out the back and Hamilton High School out the front, you have found yourself at the intersection of recreation and enlightenment. Even more, rippling meadows and bubbling brooks provide a quiet haven from the daily nine to five. Welcome to Silver Spring Estates, a neighborhood created for you.