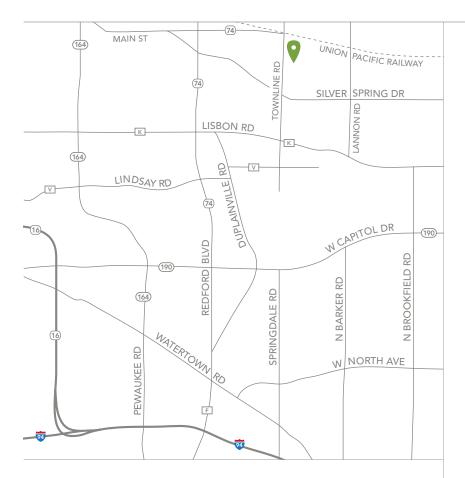

#### FURNISHED MODEL ADDRESS:

N60W21555 Legacy Trail, Menomonee Falls, WI 53051 (Homesite 6)

**DIRECTIONS:** From I-94, take Exit 295 and go north on County Hwy F. Turn right on Lisbon Road, left on Town Line Road and right on Legacy Trail.