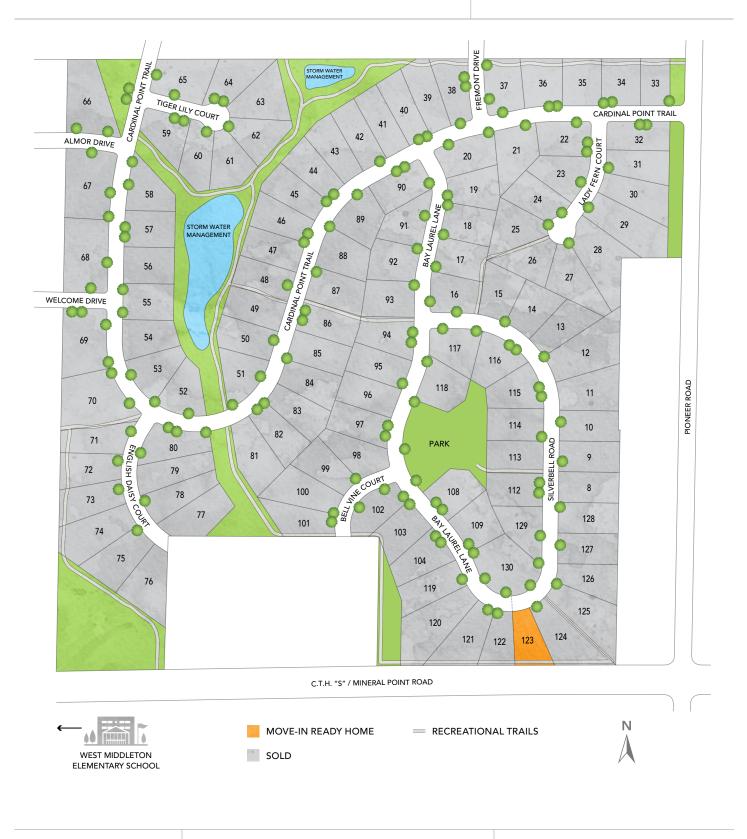

#### DIRECTIONS

From Madison, take Mineral Point Road west, turn right on Pioneer Road and left on Cardinal Point Trail.