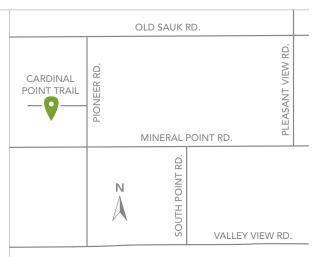

#### DIRECTIONS

From Madison, take Mineral Point Road west, turn right on Pioneer Road and left on Cardinal Point Trail.