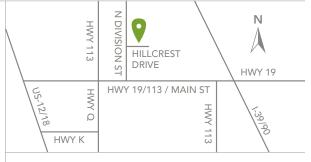

### **DIRECTIONS**

From East Madison: Take I-39 N/I-90 W, use exit 131, turn left on WI-19, at traffic circle follow 113 N/WI-19, turn right on N Division St and right on Hillcrest Dr.

From West Madison: Take US-12 W/US-18 W, turn right on Co Hwy K, turn left on Co Hwy Q, at the traffic circle follow Main St, turn left on N Division St and right on Hillcrest Dr.