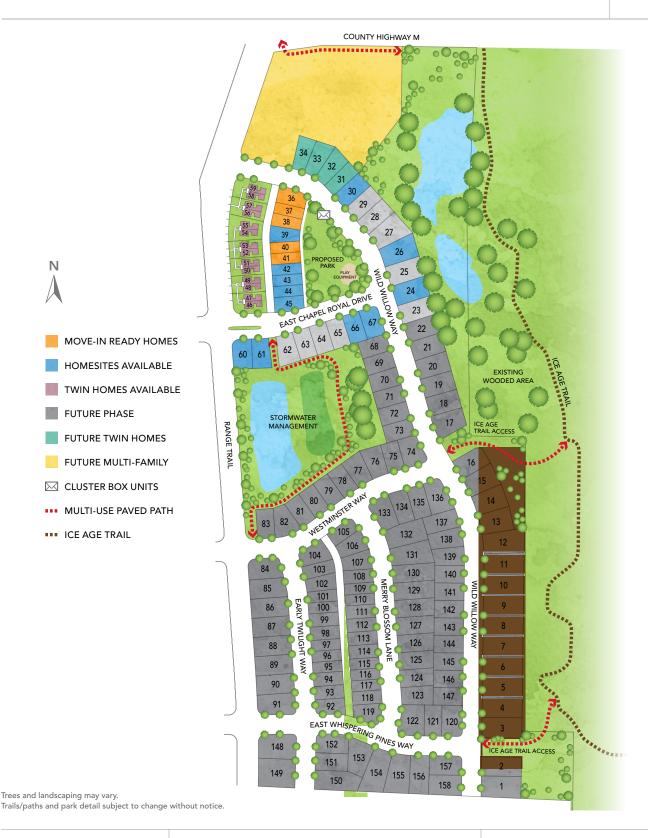

## THE WOODS AT CATHEDRAL POINT

**VERONA** 

TAKE A HIKE ON A NEARBY TRAIL, BIKE TO A LOCAL RESTAURANT, HEAD TO THE DOG PARK, WALK ACROSS THE STREET TO VISIT WITH THE NEIGHBORS, WELCOME TO IDYLLIC VERONA, AKA HOMETOWN USA. Where better to plant your roots than here at The Woods at Cathedral Point? This beautiful, new community is quietly tucked beside the Ice Age Trail, yet it is merely minutes away from so many wonderful local amenities. What a place to call home!