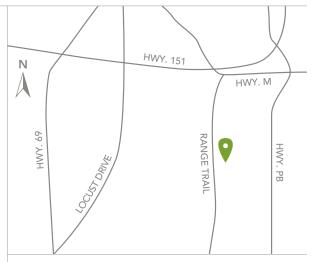

#### **DIRECTIONS**

From Hwy 18/151, go south towards Verona. Take the County Hwy. PB exit, which is exit 79. Turn left on County Hwy. PB S. Turn right on County Hwy. M, and left on Range Trail.