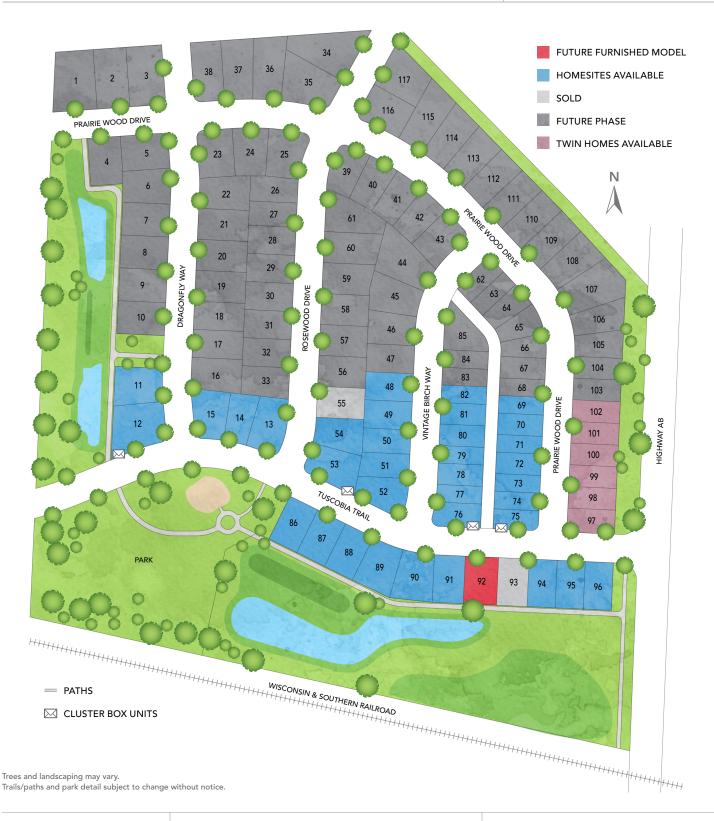

# ROSEWOOD FIELDS

## ROSEWOOD FIELDS

## **MCFARLAND**

NESTLED BETWEEN SCENIC WETLANDS, RECREATIONAL WALKING TRAILS AND ROLLING FARM FIELDS, YET ALSO JUST MINUTES FROM PARKS, PLAYGROUNDS AND LOCAL RESTAURANTS, Rosewood Fields strikes a quintessential balance of calm and convenience. Located on the east side of McFarland, this charming neighborhood boasts an array of single-family and twin homesites. So, grab your snowshoes and trek the trails at Hidden Oaks Park or treat your pup to some much-needed playtime at the dog park just down the road. One thing is for sure in Rosewood Fields, there is beauty to be found everywhere.