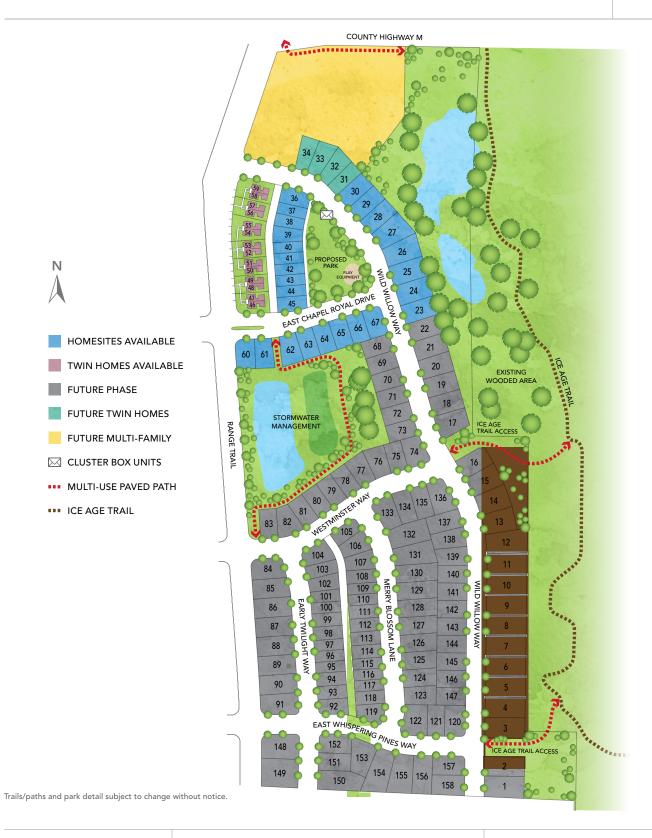

## THE WOODS AT CATHEDRAL POINT

**VERONA** 

TAKE A HIKE ON A NEARBY TRAIL, BIKE TO A LOCAL RESTAURANT, HEAD TO THE DOG PARK, WALK ACROSS THE STREET TO VISIT WITH THE NEIGHBORS, WELCOME TO IDYLLIC VERONA, AKA HOMETOWN USA. Where better to plant your roots than here at The Woods at Cathedral Point? This beautiful, new community is quietly tucked beside the Ice Age Trail, yet it is merely minutes away from so many wonderful local amenities. What a place to call home!