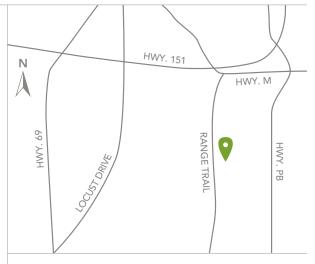

### **DIRECTIONS**

From Hwy 18/151, go south towards Verona. Take the County Hwy. PB exit, which is exit 79. Turn left on County Hwy. PB S. Turn right on County Hwy. M, and left on Range Trail.