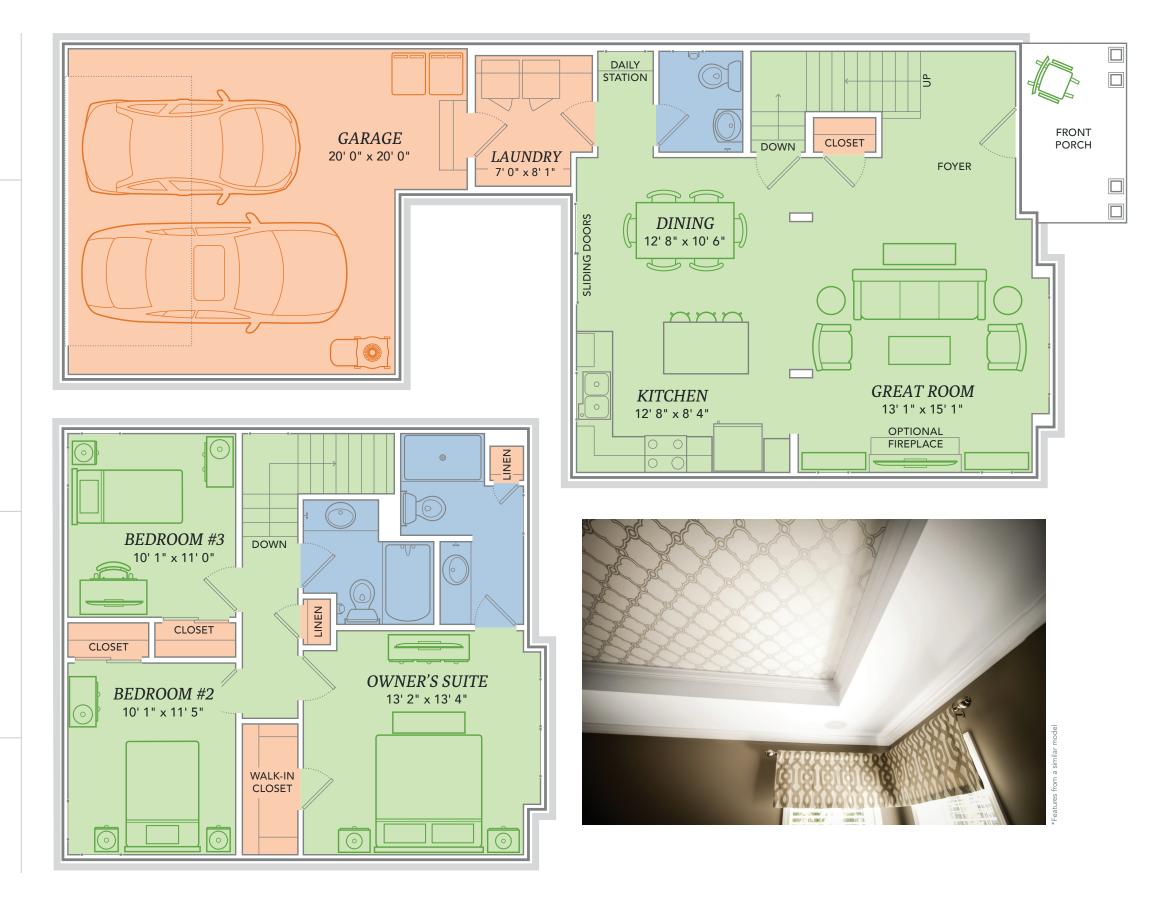

### 3 BEDROOMS · 2.5 BATHROOMS · 1,520 SQUARE FEET\*

WE MAKE BUILDING EASY.<sup>®</sup> When you build a Veridian home, you get much more than a home designed around you and your dreams. You get the peace of mind that comes with nationally-recognized, award-winning, quality craftsmanship and energy efficiency. You get a home that's constructed using innovative building materials as well as the newest technology and building practices. The result is a high-performing, green and energy efficient home that's a healthier home for you and your pocketbook. And when you build with Veridian Homes, you build with a team of specifically trained experts who make homebuilding easy.

#### Features

- Open floor plan
- First floor laundry •
- Private deck / patio space •
- Desk / daily station alcove •
- Large kitchen island •
- Full basement •
- Custom Auburn Ridge® cabinetry •

the finer things in life... just like you.

- Extra storage space in garage •
- Linen closet in owner's bathroom •
- Smart Home+ technology •
- Energy expert certified •
- Award-winning high-performance home •

## **Options**

- Nine foot ceilings with winder stairs
- Tray ceiling in Owner's Suite
- Add additional square footage
- Personalized closet systems •
- Additional green materials/products .
- Personalize your home with thousands of • options found within our Design Studio