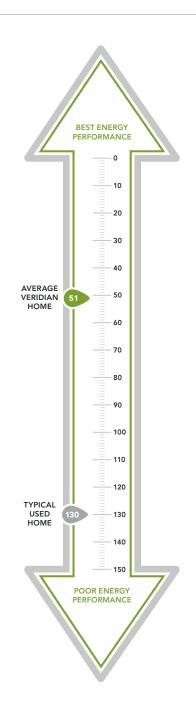

## \$296 IN SAVINGS EVERY MONTH!\*

A LOOK INSIDE THE JADE'S ENERGY EFFICIENCY. Lower index = higher efficiency. What does that mean to you? A HERS Index is the industry standard by which a home's energy efficiency is measured. It is also the nationally-recognized system for inspecting and calculating a home's energy performance. A Veridian home receives a rating 56 HERS or better, averaging 51 HERS, compared a typical old used home, which rates at 130 HERS - that's greater than a 70% increase in total energy performance. This means that your dream home will not only look like a dream, but it will run like one too.

\*Estimated average monthly energy bill savings with the Jade. The costs were calculated using REM/Rate<sup>TM</sup> 12.97 and the HERS Score for the reference homes listed in the arrow chart and were published by RESNET, as compared to the typical used home. The typical used and new home scores were determined by the U.S. Department of Energy.