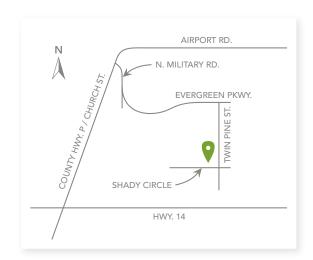

#### DIRECTIONS

From US-12W, take exit 251A-251B for US-14W, turn right on US-14W, right on W Brewery Road, right on Church Street, right on N Military Road and left on Evergreen Parkway.