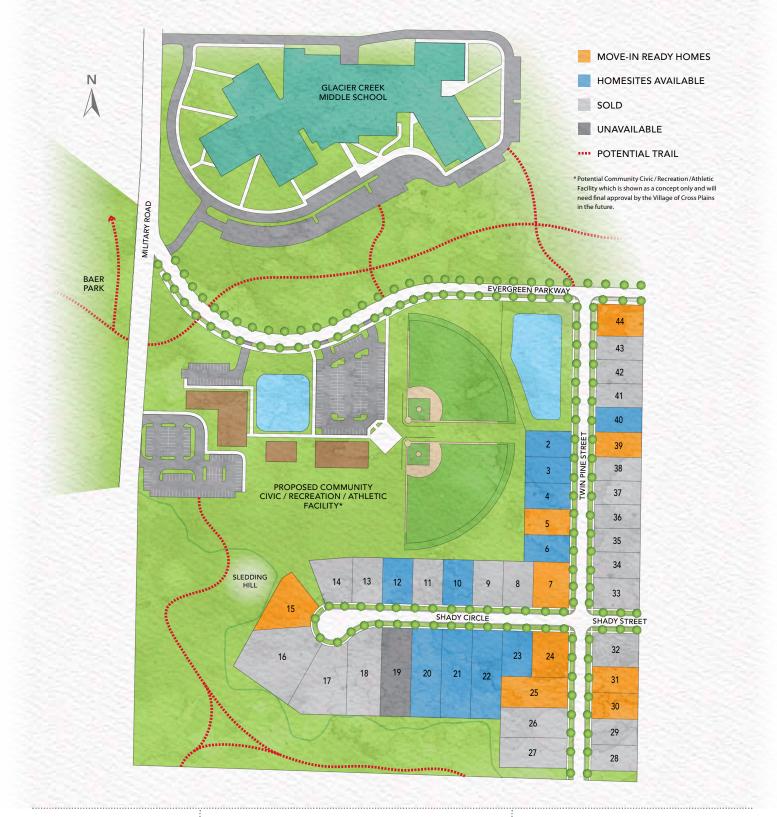

### **Cross** Plains

WHY GO TO A BALLPARK WHEN YOU HAVE TWO PERFECT DIAMONDS IN YOUR BACKYARD? Not to mention a tennis court, basketball court, volleyball court, batting cage, skate park and two more diamonds just across the street in Baer Park. Grab your canteen and head out for a hike on the Ice Age National Scenic Trail, just two minutes away. Or grab a hot chocolate and walk over to the neighborhood sledding hill. Welcome home to Glacier Ridge, where lush hillside views intersect with your active lifestyle.