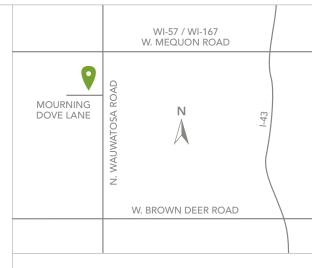

#### **DIRECTIONS**

From I-43, take exit 85 for WI-57/WI-167 (Mequon Road) West, turn left onto N. Wauwatosa Road, turn right onto Mourning Dove Lane.