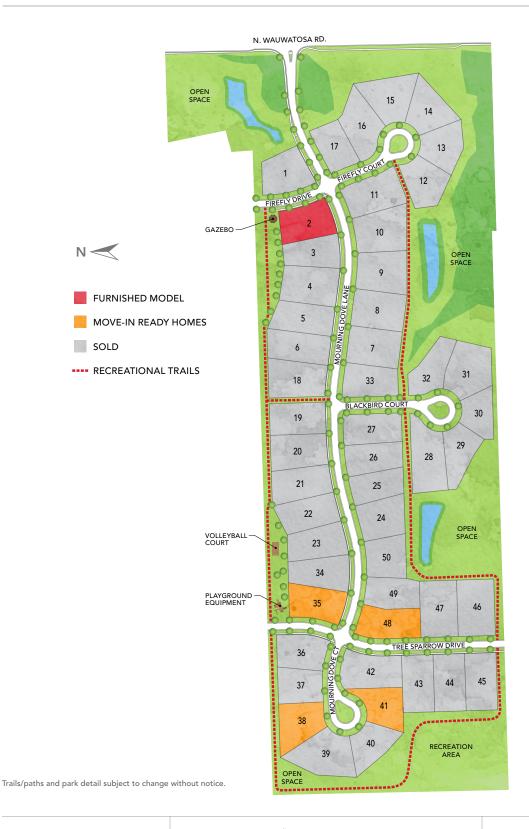

# THE ENCLAVE AT MEQUON PRESERVE

**MEQUON** 

DISCOVER THE MAGIC IN THE ENCLAVE AT MEQUON PRESERVE. Just minutes from the Mequon Nature Preserve, the Enclave allows natural beauty and luxury to join in perfect harmony. You'll adore each and every day in this neighborhood, the perfect place for your family to flourish. Welcome to the Enclave at Mequon Preserve, a community you'll be proud to call home.

## **FURNISHED MODEL ADDRESS**

10805 N Firefly Drive, Mequon, WI 53097

#### **DIRECTIONS**

From I-43, take exit 85 for WI-57/WI-167 (Mequon Road) West, turn left onto N. Wauwatosa Road, turn right onto Mourning Dove Lane.