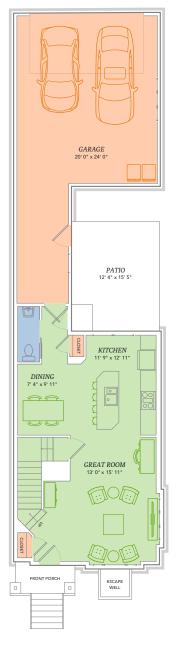

## THE WEATHERLY

## 2 BEDROOMS · 2.5 BATHROOMS · 1,328 SQUARE FEET\*

**CONVENIENCE IS KEY IN THE WEATHERLY.** This Sun Prairie condominium has an open concept first level with a great room that leads into a modern kitchen and dinette. We truly thought of you, when you step up to the second floor laundry. Beyond either door, is a spacious bedroom equipped with its own on-suite bathroom. Unlock your home's potential with The Weatherly.

## Features

- Laundry located on second floor
- Attached private 2-car garage and patio
- En suite bathrooms to bedrooms
- Unfinished lower level
- Custom Auburn Ridge® cabinetry
- Smart Home+ technology
- Energy expert certified