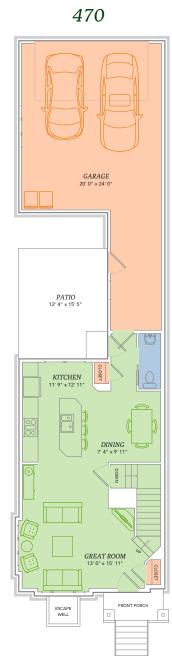

## 2 BEDROOMS · 2.5 BATHROOMS · 1,328 SQUARE FEET\*

**CONVENIENCE IS KEY IN THE WEATHERLY.** This Sun Prairie condominium has an open concept first level with a great room that leads into a modern kitchen and dinette. We truly thought of you, when you step up to the second floor laundry. Beyond either door, is a spacious bedroom equipped with its own on-suite bathroom. Unlock your home's potential with The Weatherly.

## Features

- Laundry located on second floor
- Attached private 2-car garage and patio
- En suite bathrooms to bedrooms
- Unfinished lower level
- Custom Auburn Ridge® cabinetry
- Smart Home+ technology
- Energy expert certified