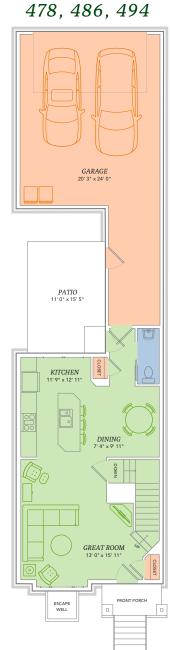

## 2 BEDROOMS · 2.5 BATHROOMS · 1,328 SQUARE FEET\*

**CONVENIENCE IS KEY IN THE WEATHERLY.** This Sun Prairie condominium has an open concept first level with a great room that leads into a modern kitchen and dinette. We truly thought of you, when you step up to the second floor laundry. Beyond either door, is a spacious bedroom equipped with its own on-suite bathroom. Unlock your home's potential with The Weatherly.

## Features

- Laundry located on second floor
- Attached private 2-car garage and patio
- En suite bathrooms to bedrooms
- Unfinished lower level
- Custom Auburn Ridge® cabinetry
- Smart Home+ technology
- Energy expert certified