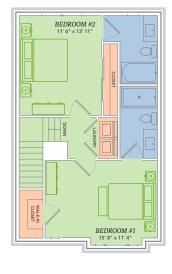

## 2 BEDROOMS · 2.5 BATHROOMS · 1,328 SQUARE FEET\*

**CONVENIENCE IS KEY IN THE WEATHERLY.** This Sun Prairie condominium has an open concept first level with a great room that leads into a modern kitchen and dinette. We truly thought of you, when you step up to the second floor laundry. Beyond either door, is a spacious bedroom equipped with its own on-suite bathroom. Unlock your home's potential with The Weatherly.

## Features

- Laundry located on second floor
- Attached private 2-car garage and patio
- En suite bathrooms to bedrooms
- Unfinished lower level
- Custom Auburn Ridge® cabinetry
- Smart Home+ technology
- Energy expert certified

498

CLOSE

BEDROOM #1 15' 8" x 11' 4"

.

0