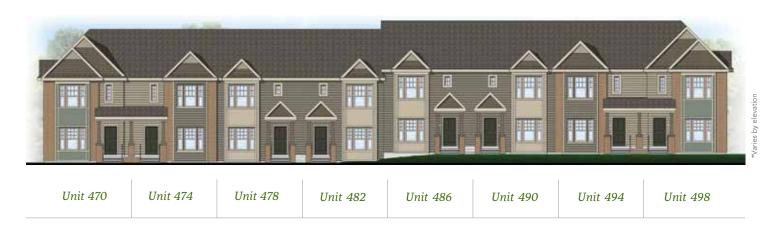

## THE WEATHERLY





## 2 BEDROOMS · 2.5 BATHROOMS · 1,328 SQUARE FEET\*



**CONVENIENCE IS KEY IN THE WEATHERLY.** This Sun Prairie condominium has an open concept first level with a great room that leads into a modern kitchen and dinette. We truly thought of you, when you step up to the second floor laundry. Beyond either door, is a spacious bedroom equipped with its own on-suite bathroom. Unlock your home's potential with The Weatherly.



## Features

- Laundry located on second floor
- Attached private 2-car garage and patio
- En suite bathrooms to bedrooms
- Unfinished lower level
- Custom Auburn Ridge® cabinetry
- Smart Home+ technology
- Energy expert certified

**WE MAKE BUILDING EASY.**<sup>®</sup> When you build a Veridian home, you get much more than a home designed around you and your dreams. You get the peace of mind that comes with nationally-rec