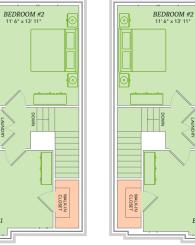

## 2 BEDROOMS · 2.5 BATHROOMS · 1,328 SQUARE FEET\*

**CONVENIENCE IS KEY IN THE WEATHERLY.** This Sun Prairie condominium has an open concept first level with a great room that leads into a modern kitchen and dinette. We truly thought of you, when you step up to the second floor laundry. Beyond either door, is a spacious bedroom equipped with its own on-suite bathroom. Unlock your home's potential with The Weatherly.

## Features

- Laundry located on second floor
- Attached private 2-car garage and patio
- En suite bathrooms to bedrooms
- Unfinished lower level
- Custom Auburn Ridge® cabinetry
- Smart Home+ technology
- Energy expert certified