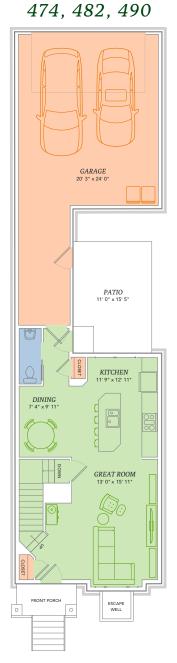

## 2 BEDROOMS · 2.5 BATHROOMS · 1,328 SQUARE FEET\*

**CONVENIENCE IS KEY IN THE WEATHERLY.** This Sun Prairie condominium has an open concept first level with a great room that leads into a modern kitchen and dinette. We truly thought of you, when you step up to the second floor laundry. Beyond either door, is a spacious bedroom equipped with its own on-suite bathroom. Unlock your home's potential with The Weatherly.

## Features

- Laundry located on second floor
- Attached private 2-car garage and patio
- En suite bathrooms to bedrooms
- Unfinished lower level
- Custom Auburn Ridge® cabinetry
- Smart Home+ technology
- Energy expert certified