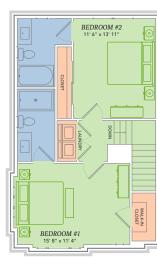

## 2 BEDROOMS · 2.5 BATHROOMS · 1,328 SQUARE FEET\*

**CONVENIENCE IS KEY IN THE WEATHERLY.** This Sun Prairie condominium has an open concept first level with a great room that leads into a modern kitchen and dinette. We truly thought of you, when you step up to the second floor laundry. Beyond either door, is a spacious bedroom equipped with its own on-suite bathroom. Unlock your home's potential with The Weatherly.

## Features

- Laundry located on second floor
- Attached private 2-car garage and patio
- En suite bathrooms to bedrooms
- Unfinished lower level
- Custom Auburn Ridge® cabinetry
- Smart Home+ technology
- Energy expert certified

498

CLOSE

BEDROOM #1 15' 8" x 11' 4"

.

0