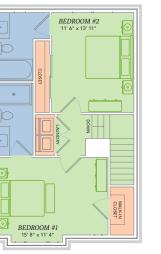

## THE WEATHERLY

## 2 BEDROOMS · 2.5 BATHROOMS · 1,328 SQUARE FEET\*

**CONVENIENCE IS KEY IN THE WEATHERLY.** This Sun Prairie condominium has an open concept first level with a great room that leads into a modern kitchen and dinette. We truly thought of you, when you step up to the second floor laundry. Beyond either door, is a spacious bedroom equipped with its own on-suite bathroom. Unlock your home's potential with The Weatherly.

## Features

- Laundry located on second floor
- Attached private 2-car garage and patio
- En suite bathrooms to bedrooms
- Unfinished lower level
- Custom Auburn Ridge® cabinetry
- Smart Home+ technology
- Energy expert certified