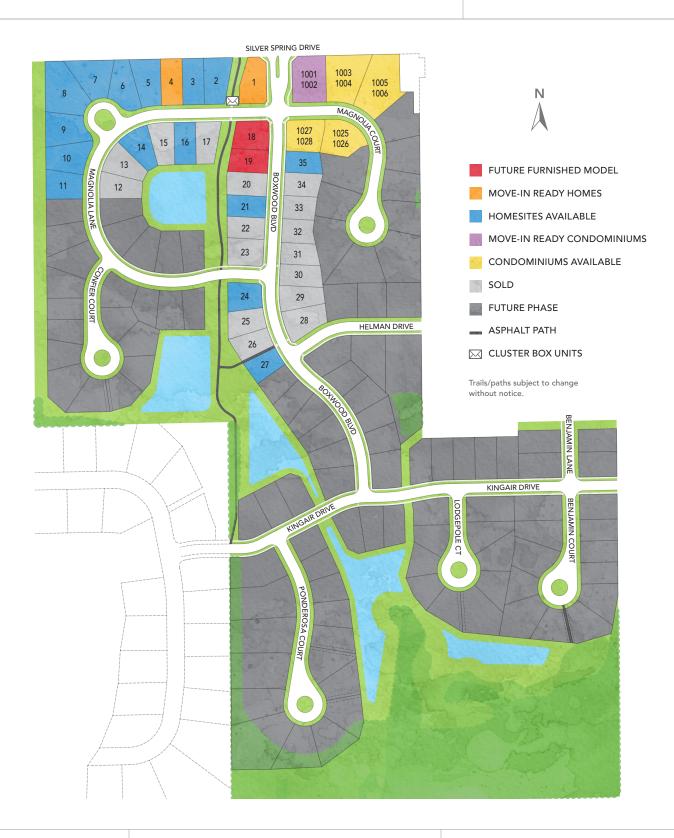

# EVERGREEN FIELDS

### MENOMONEE FALLS

**DIRECTIONS:** From I-94, take Exit 295 toward County Hwy F N, turn left on County Hwy F N/Redford Blvd, right on Lisbon Road, left on Lannon Road, and right on Silver Spring Drive.