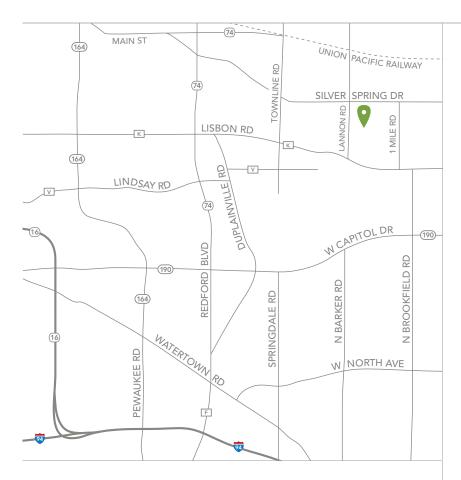

### MENOMONEE FALLS

**DIRECTIONS:** From I-94, take Exit 295 toward County Hwy F N, turn left on County Hwy F N/Redford Blvd, right on Lisbon Road, left on Lannon Road, and right on Silver Spring Drive.