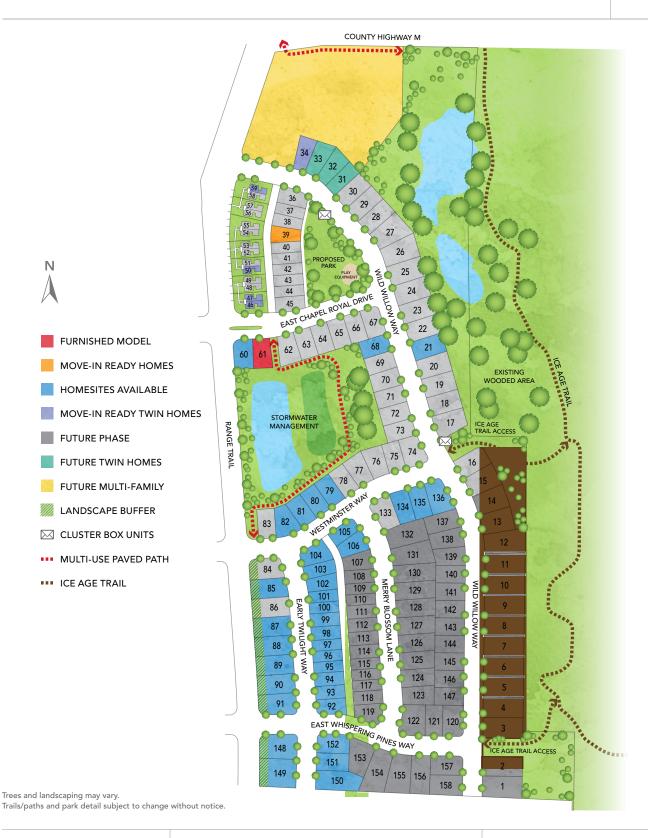

# THE WOODS AT CATHEDRAL POINT

# THE WOODS AT CATHEDRAL POINT

**VERONA** 

TAKE A HIKE ON A NEARBY TRAIL, BIKE TO A LOCAL RESTAURANT, HEAD TO THE DOG PARK, WALK ACROSS THE STREET TO VISIT WITH THE NEIGHBORS, WELCOME TO IDYLLIC VERONA, AKA HOMETOWN USA. Where better to plant your roots than here at The Woods at Cathedral Point? This beautiful, new community is quietly tucked beside the Ice Age Trail, yet it is merely minutes away from so many wonderful local amenities. What a place to call home!