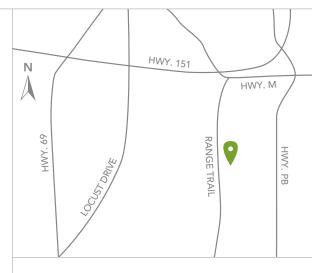

## **DIRECTIONS**

From Hwy 18/151, go south towards Verona. Take the County Hwy. PB exit, which is exit 79. Turn left on County Hwy. PB S. Turn right on County Hwy. M, and left on Range Trail.