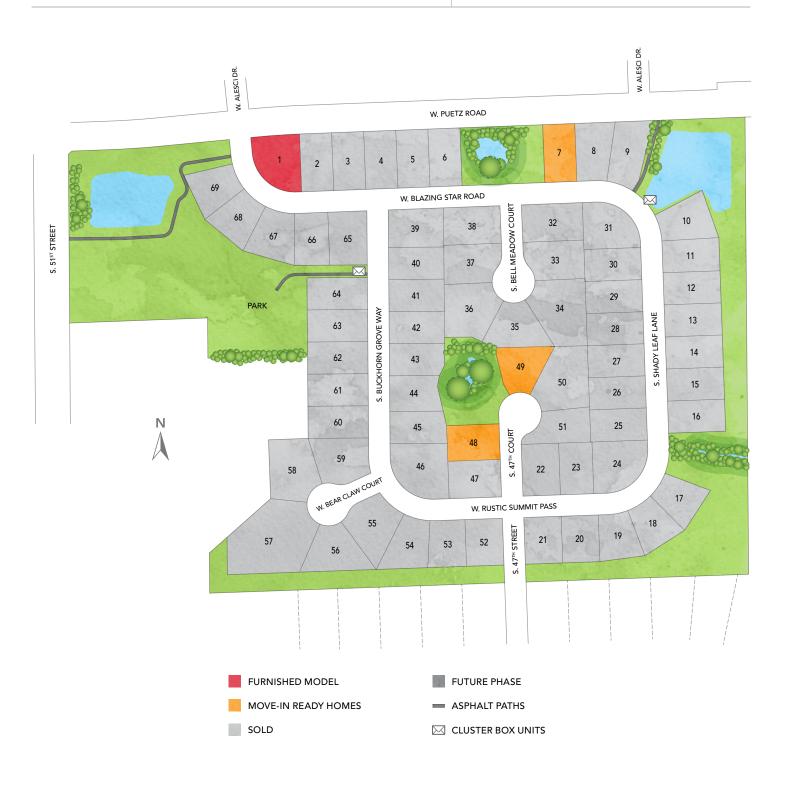

# ASPEN WOODS

## FRANKLIN

**BE A PART OF THE BEAUTIFUL COMMUNITY THAT IS THE CITY OF FRANKLIN.** Experience long-established events, a rich cultural history, miles of vibrant bike paths, and still be close to metropolitan restaurants and shopping. Created by award-winning land developers, Aspen Woods ups the ante on traditional neighborhood planning. With its very own park, trail system and two quiet ponds, Aspen Woods is the quintessential extension of Franklin living.