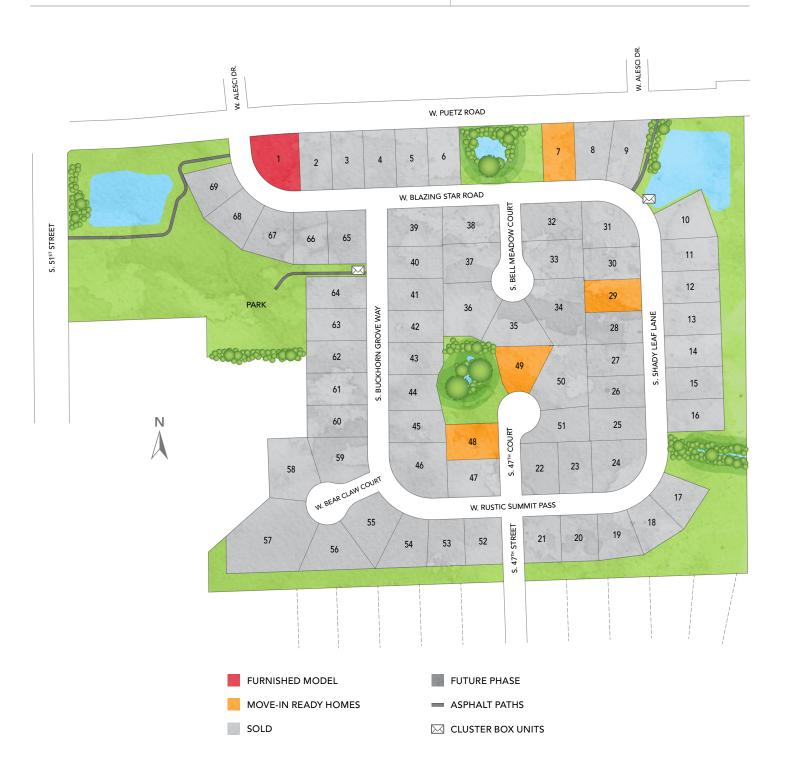

## ASPEN WOODS

### FRANKLIN

Trees and landscaping may vary. Trails/paths and park detail subject to change without notice.

Dream. Build. Live.

4920 W. Blazing Star Road, Franklin, WI

PHONE: 262.252.3303 | WEB: VeridianHomes.com

# ASPEN WOODS

## FRANKLIN

**BE A PART OF THE BEAUTIFUL COMMUNITY THAT IS THE CITY OF FRANKLIN.** Experience long-established events, a rich cultural history, miles of vibrant bike paths, and still be close to metropolitan restaurants and shopping. Created by award-winning land developers, Aspen Woods ups the ante on traditional neighborhood planning. With its very own park, trail system and two quiet ponds, Aspen Woods is the quintessential extension of Franklin living.