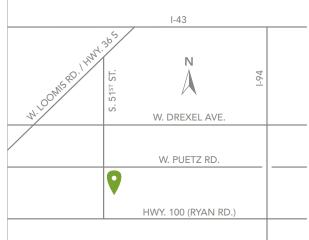

#### DIRECTIONS

Located just south of Franklin High School, at the southeast corner of S. 51st St. and W. Puetz Rd.

From I-94: take Exit 321 for Drexel Ave., continue on W. Drexel Ave. and turn left on S. 51st St.

**From I-43:** take Exit 8A, turn right on WI-36 S/W Loomis Rd. and turn left on S. 51st St.