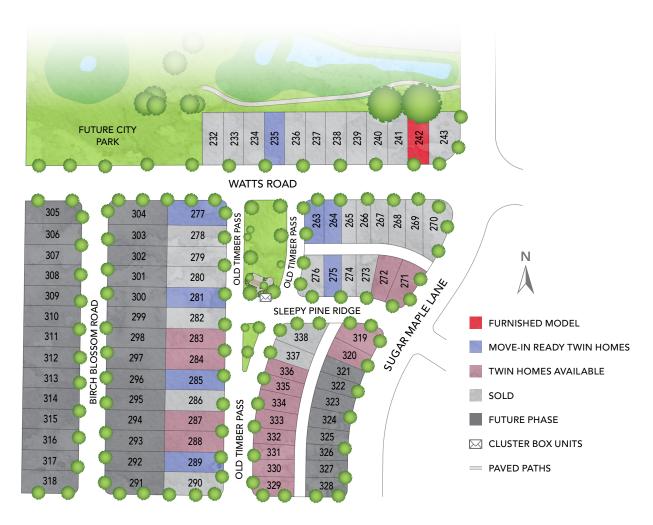

# HAVEN AT BIRCHWOOD POINT SOUTH

Trails/paths and park detail subject to change without notice.

**HOME SWEET HAVEN.** Welcome to effortless living. Where a community embraces you with open arms and outstretched hands. A custom home and private yard deliver quiet solace. And a full range of opt-in services allows you to enjoy life to the fullest. Haven offers all of the benefits of having your own home, but leaves you free to travel and maintain your independence.

## HAVEN AT BIRCHWOOD POINT SOUTH

WELCOME TO YOUR HAVEN ON THE WEST SIDE. Your gateway to indulgent restaurants and sophisticated shopping centers. Welcome to the enclave that is Birchwood Point South. Featuring a plethora of single family homesites, with parks and ponds as far as the eye can see. Birchwood makes for the ultimate residence. Did we mention its absolutely enviable location?

Photos are representative, not actual photos at Birchwood Point South.