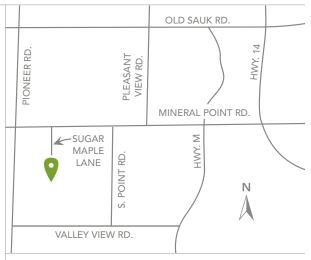

#### **DIRECTIONS**

Take Mineral Point Road west and turn left on Sugar Maple Lane.

#### **SCHOOLS**

Olson Elementary School Toki Middle School Memorial High School

#### **HIGHWAY**

7 minutes from Hwy. 12/14

#### **AIRPORT**

28 minutes from Dane County Regional Airport

#### **LIBRARY**

5 minutes from Ashman Public Library

#### **SHOPPING**

- 4 minutes from West Towne Mall
- 6 minutes from Greenway Station
- 14 minutes from Hilldale Shopping Center