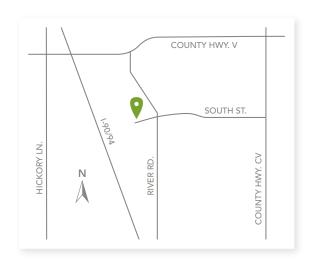

#### DIRECTIONS

From I-94, take Hwy. V east, then go right on River Road and right on South Street.