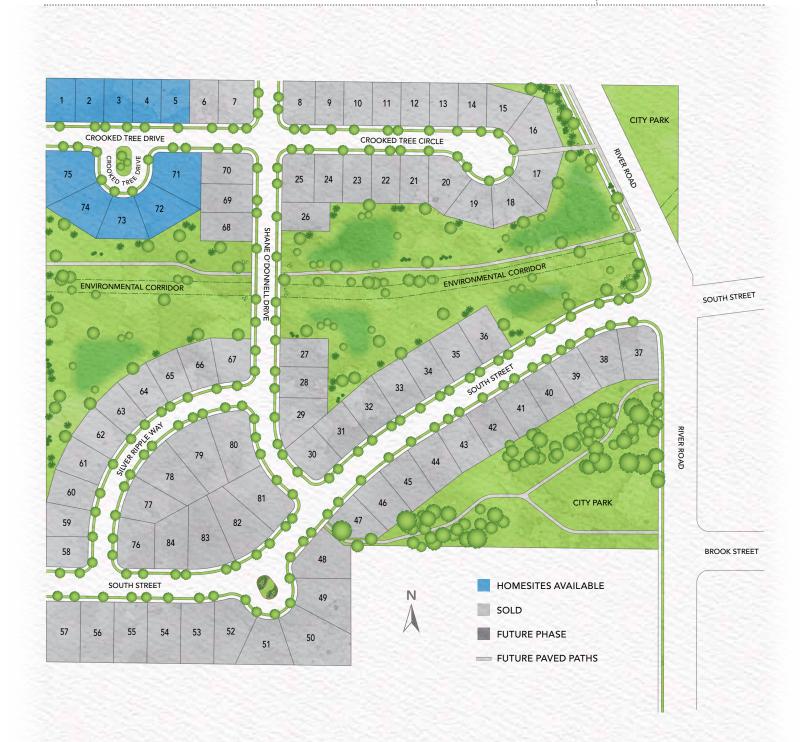

# CG CHAPEL GREEN

DeForest

THERE'S PLENTY OF GREEN TO ENJOY IN THIS DEFOREST NEIGHBORHOOD. You'll have a city park bordering the north side, and another one to the south. Chances are, one of them literally will be right out your back door. And we haven't even mentioned the environmental corridor, with a winding walking path and a seasonal stream. Use it to stroll with the stroller, romp with the dog, or visit with your neighbors – and check out the park in their backyard.