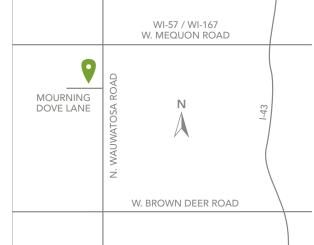

# DIRECTIONS

From I-43, take exit 85 for WI-57/WI-167 (Mequon Road) West, turn left onto N. Wauwatosa Road, turn right onto Mourning Dove Lane.