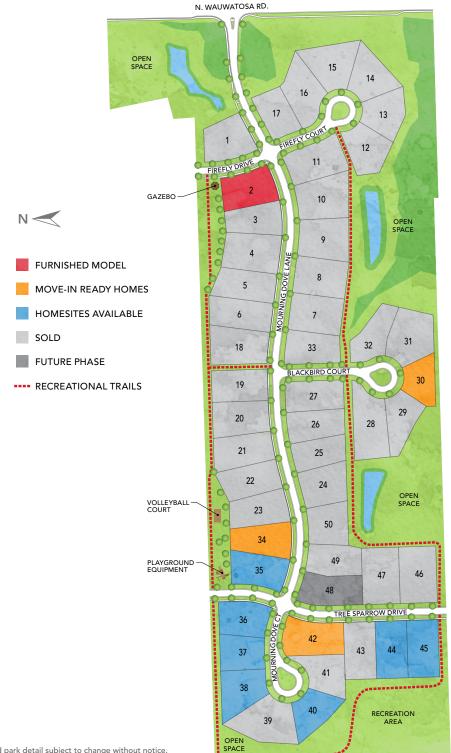

# THE ENCLAVE AT MEQUON PRESERVE

FURNISHED MODEL ADDRESS

10805 N Firefly Drive, Mequon, WI 53097