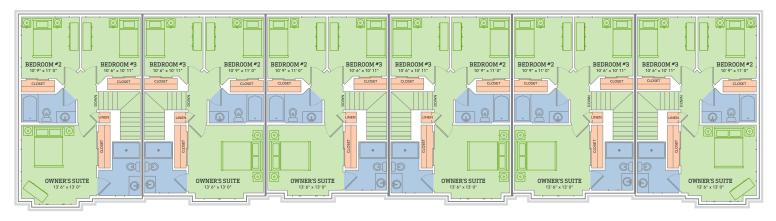

- Kitchen island with breakfast bar
- Unfinished lower level

- Custom Auburn Ridge® cabinetry
- Smart Home+ technology
- Energy expert certified



WE MAKE BUILDING EASY. When you build a Veridian home, you get much more than a home designed around you and your dreams. You get the peace of mind that comes with nationally-recognized, award-winning, quality craftsmanship and energy efficiency. You get a home that's constructed using innovative building materials as well as the newest technology and building practices. The result is a high-performing, green and energy efficient home that's a healthier home for you and your pocketbook. And when you build with Veridian Homes, you build with a team of specifically trained experts who make homebuilding easy.

## First Floor



## Second Floor