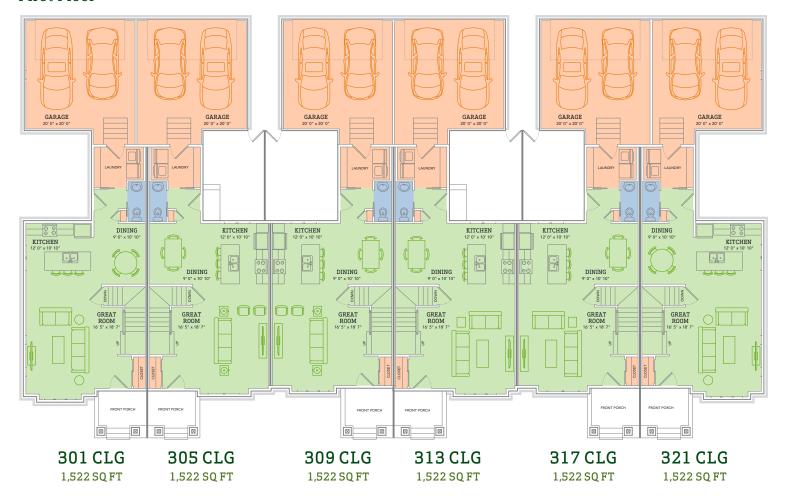

th private bathroom
- Kitchen island with breakfast bar
- Unfinished lower level

- Custom Auburn Ridge® cabinetry
- Smart Home+ technology
- Energy expert certified



WE MAKE BUILDING EASY. When you build a Veridian home, you get much more than a home designed around you and your dreams. You get the peace of mind that comes with nationally-recognized, award-winning, quality craftsmanship and energy efficiency. You get a home that's constructed using innovative building materials as well as the newest technology and building practices. The result is a high-performing, green and energy efficient home that's a healthier home for you and your pocketbook. And when you build with Veridian Homes, you build with a team of specifically trained experts who make homebuilding easy.

## First Floor



## Second Floor